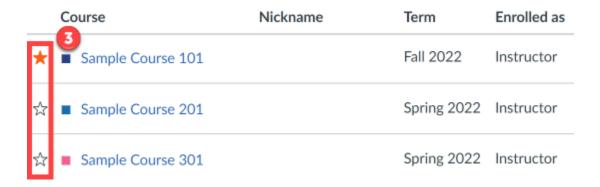

- 3. From your list of courses available to you, click the "**Star**" icon to mark a course as a favorite.
  - a. A filled in star will show the course on your Canvas Dashboard
  - b. An empty star will no longer display on your Canvas Dashboard