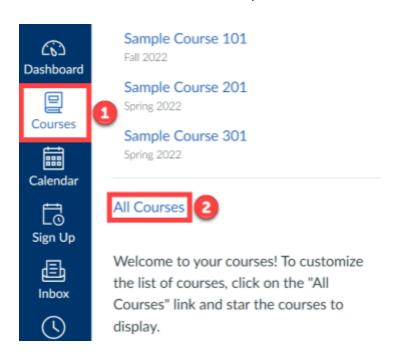

To return the Canvas Dashboard back to its auto-populated list of courses based on active term, remove all courses from your favorites.

- 1. Click on "Courses" from the global navigation.
- 2. From the side drawer that opens, click the "All Courses" link.

- 3. From your list of courses available to you, click the "**Star**" icon to mark a course as a favorite.
  - a. A filled in star will show the course on your Canvas Dashboard
  - b. An empty star will no longer display on your Canvas Dashboard