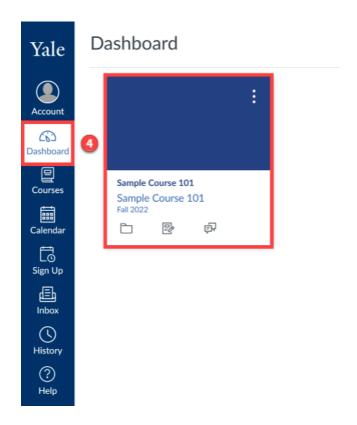

## Canvas @ Yale

4. Click on the "**Dashboard**" option in the Global Navigation to return to your Canvas Dashboard and view the course(s) that you have selected as your favorite.

For more help, please contact <a href="mailto:canvas@yale.edu">canvas@yale.edu</a>.